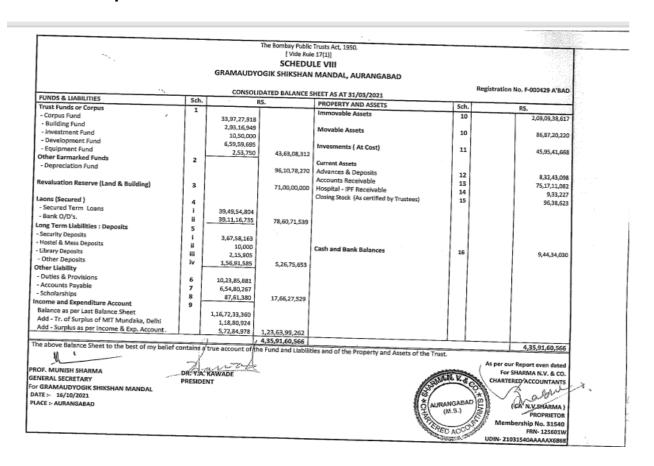

# G. S. Mandal's MARATHWADA INSTITUTE OF TECHNOLOGY, AURANGABAD. Mandatory Disclosure as per Appeaure 10 of APH 2022-23

| Sr. | Mandatory Disclosure       |                                                         |
|-----|----------------------------|---------------------------------------------------------|
| 1.  | Name of the Institution    | Marathwada Institute of Technology,<br>Aurangabad       |
|     | Address of the Institution | Gate No1, Satara Village Road, Beed Bypass, Aurangabad, |
|     | City and Pin code          | Aurangabad, 431010                                      |
|     | State / UT                 | Maharashtra                                             |
|     | Longitude / Latitude       | TOTAL AND           |
|     |                            | 19.850603, 75.322980                                    |