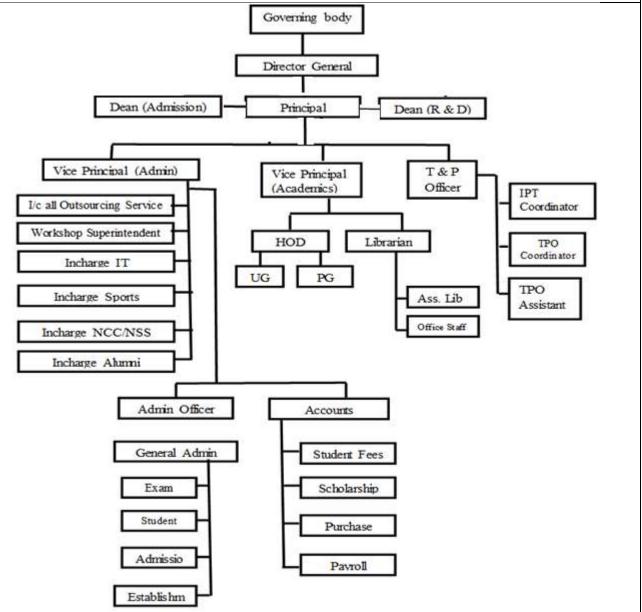

# G. S. Mandal's MARATHWADA INSTITUTE OF TECHNOLOGY, AURANGABAD. Mandatory Disclosure as per Appeaure 10 of APH 2022-23

| Sr. | Mandatory Disclosure       |                                                         |
|-----|----------------------------|---------------------------------------------------------|
| 1.  | Name of the Institution    | Marathwada Institute of Technology,<br>Aurangabad       |
|     | Address of the Institution | Gate No1, Satara Village Road, Beed Bypass, Aurangabad, |
|     | City and Pin code          | Aurangabad, 431010                                      |
|     | State / UT                 | Maharashtra                                             |
|     | Longitude / Latitude       | TOTAL AND           |
|     |                            | 19.850603, 75.322980                                    |