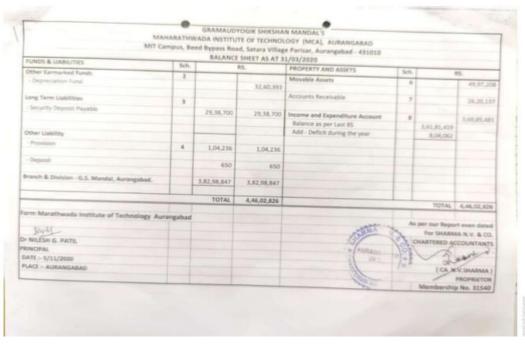

# G. S. Mandal's MARATHWADA INSTITUTE OF TECHNOLOGY, AURANGABAD. Mandatory Disclosure as per Appeaure 10 of APH 2022-23

| Sr. | Mandatory Disclosure       |                                                         |
|-----|----------------------------|---------------------------------------------------------|
| 1.  | Name of the Institution    | Marathwada Institute of Technology,<br>Aurangabad       |
|     | Address of the Institution | Gate No1, Satara Village Road, Beed Bypass, Aurangabad, |
|     | City and Pin code          | Aurangabad, 431010                                      |
|     | State / UT                 | Maharashtra                                             |
|     | Longitude / Latitude       | TOTAL AND           |
|     |                            | 19.850603, 75.322980                                    |