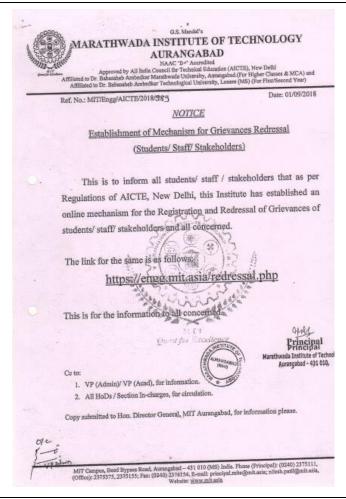

# G. S. Mandal's MARATHWADA INSTITUTE OF TECHNOLOGY, AURANGABAD. Mandatory Disclosure as per Appeaure 10 of APH 2022-23

| Sr. | Mandatory Disclosure       |                                                         |
|-----|----------------------------|---------------------------------------------------------|
| 1.  | Name of the Institution    | Marathwada Institute of Technology,<br>Aurangabad       |
|     | Address of the Institution | Gate No1, Satara Village Road, Beed Bypass, Aurangabad, |
|     | City and Pin code          | Aurangabad, 431010                                      |
|     | State / UT                 | Maharashtra                                             |
|     | Longitude / Latitude       | TOTAL AND           |
|     |                            | 19.850603, 75.322980                                    |